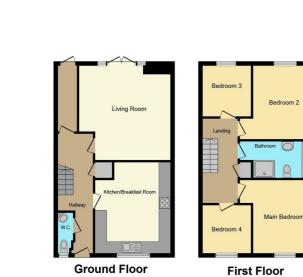

# Asking price £300,000

Situated in a popular residential location close to all of your local amenities, is this four bedroom end-terrace house in Milwards. To the ground floor, you are offered an entrance hallway, W/C, spacious kitchen/breakfast room, as well as a large living room with doors leading out to your rear garden. To the first floor you are offered four well proportioned bedrooms and a spacious family bathroom. Externally, you have a well large rear garden with gated side access and your very own garage en-bloc. Milwards also sits in a great catchment area for both primary and secondary schools.

#### Area Map

Floor area 56.9 sq.m. (612 sq.ft.) approx

**Ground Floor** Floor area 56.8 sq.m. (611 sq.ft.) approx

Total floor area 113.7 sq.m. (1,223 sq.ft.) approx